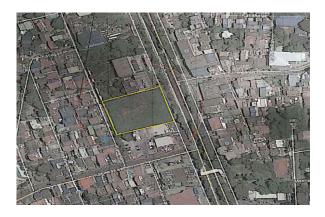

The property is located at the service road of Felix Avenue, Santolan, Pasig City. Highly commercial and surrounded by residential and retail developments.

LAND CLASSIFICATION

Commercial/ Residential

PRICE

#### Major Points of Interest

| STA. LUCIA MALL              | Mall        | 1.7 Kilometers |
|------------------------------|-------------|----------------|
| ROBINSONS METRO EAST         | Mall        | 2.1 Kilometers |
| PASIG DOCTORS MEDICAL CENTER | Hospital    | 2.0 Kilometers |
| ST. ANTHONY MEDICAL CENTER   | Hospital    | 2.4 Kilometers |
| ICCT COLLEGES                | Institution | 1.7 Kilometers |
| MARIKINA SPORTS PARK         | Recreation  | 4.2 Kilometers |