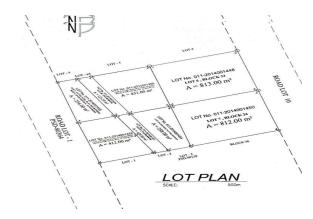

# PRIME COMMERCIAL LOT IDEAL FOR MIXED-USE DEVELOPMENT Brgy. Santolan, Pasig City

LAND AREA

LOT FEATURES

LOCATION

3,287.80 Square meters

Highly visible frontage. Rectangular-shaped lot with flat terrain. Lot perimeter is fenced with existing property caretaker.