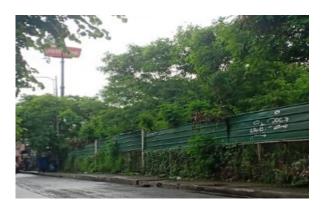

# PRIME COMMERCIAL LOT IDEAL FOR MIXED-USE DEVELOPMENT Brgy. Santolan, Pasig City

LAND AREA

LOT FEATURES

LOCATION

3,287.80 Square meters

Highly visible frontage. Rectangular-shaped lot with flat terrain. Lot perimeter is fenced with existing property caretaker.

The property is located at the service road of Felix Avenue, Santolan, Pasig City. Highly commercial and surrounded by residential and retail developments.

LAND CLASSIFICATION

Commercial/ Residential

PRICE