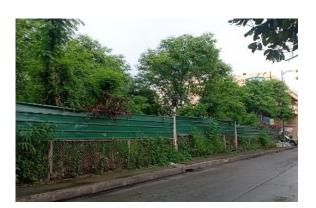

# PRIME COMMERCIAL LOT IDEAL FOR MIXED-USE DEVELOPMENT Brgy. Santolan, Pasig City

LAND AREA

LOT FEATURES

LOCATION

3,287.80 Square meters

Highly visible frontage. Rectangular-shaped lot with flat terrain. Lot perimeter is fenced with existing property caretaker.

The property is located at the service road of Felix Avenue, Santolan, Pasig City. Highly commercial and surrounded by residential and retail developments.

LAND CLASSIFICATION

Commercial/ Residential

PRICE