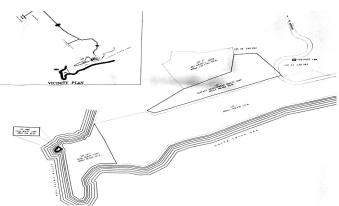

# 8-HECTARE WITH BEACH FRONT IDEAL FOR LEISURE RESIDENTIAL DEVELOPMENT Nachalayan, Marana, Rataan

Nagbalayon, Morong, Bataan

LAND AREA

EIGHT (8) Hectares

LOT FEATURES

- Beach front access
- Connected to the main road
- · Good size for a leisure/ residential development
- 54 meters elevation with a beautiful view of sea and mountains

LOCATION

The property is located along Morong National Highway which is directly connected to SBMA going to Manila.

LAND CLASSIFICATION

Residential/ Leisure

**PRICE** 

Php 2,500.00 per square meter