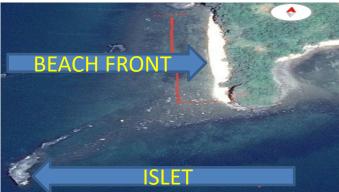

# 8-HECTARE WITH BEACH FRONT IDEAL FOR LEISURE RESIDENTIAL DEVELOPMENT Nachalayan, Marana, Rataan

Nagbalayon, Morong, Bataan

LAND AREA

EIGHT (8) Hectares

LOT FEATURES

- Beach front access
- Connected to the main road
- · Good size for a leisure/ residential development
- 54 meters elevation with a beautiful view of sea and mountains