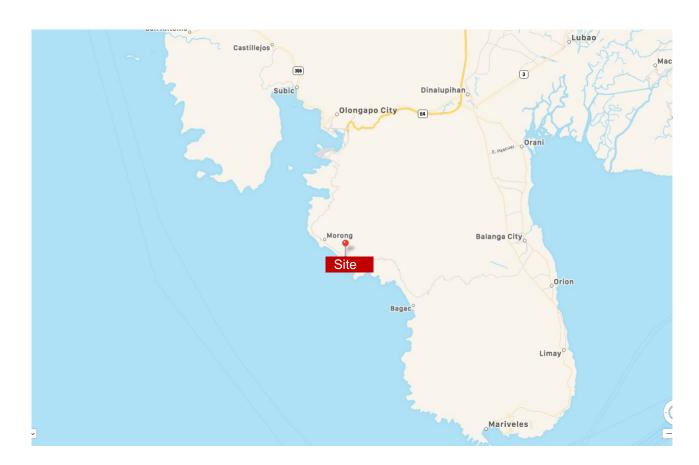

LOCATION

The property is located along Morong National Highway which is directly connected to SBMA going to Manila.

LAND CLASSIFICATION

Residential/ Leisure

**PRICE** 

Php 2,500.00 per square meter

### Major Points of Interest

| ANVAYA COVE                   | Leisure | 15 Kilometers  |
|-------------------------------|---------|----------------|
| SUBIC BAY                     | Port    | 29 Kilometers  |
| MT. SAMAT NATIONAL SHRINE     | Leisure | 49 Kilometers  |
| CAMAYA COAST                  | Leisure | 100 Kilometers |
| LAS CASAS FILIPINAS DE ACUZAR | Leisure | 21 Kilometers  |
| MANILA                        | City    | 186 Kilometers |