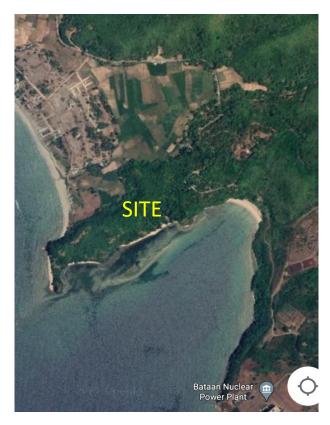

# 8-HECTARE WITH BEACH FRONT IDEAL FOR LEISURE RESIDENTIAL DEVELOPMENT Nachalayan, Marana, Rataan

Nagbalayon, Morong, Bataan

LAND AREA

EIGHT (8) Hectares

LOT FEATURES

- Beach front access
- Connected to the main road
- · Good size for a leisure/ residential development
- 54 meters elevation with a beautiful view of sea and mountains

LOCATION

The property is located along Morong National Highway which is directly connected to SBMA going to Manila.

LAND CLASSIFICATION

Residential/ Leisure

**PRICE** 

Php 2,500.00 per square meter